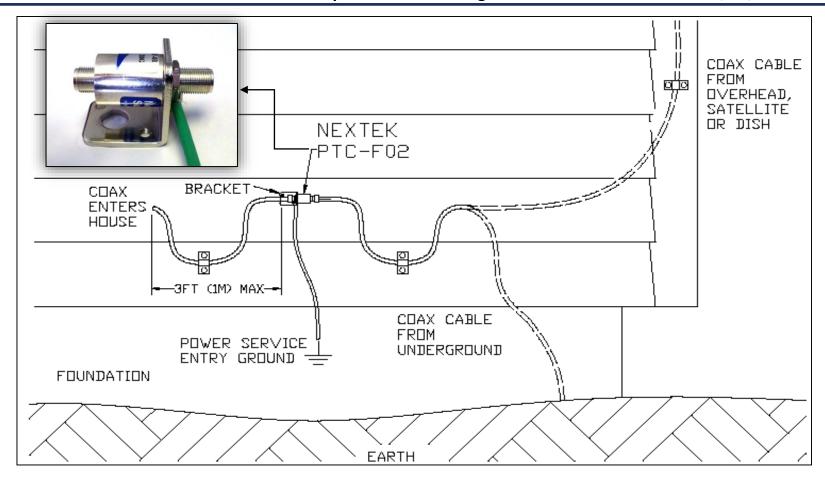

As with any Surge/Lightning Protection, there is one important point to keep in mind. Proper suppressor operation depends on a good and high capacity ground connection. If all other things are equal...the better the ground path, the more effective the suppressor! Some good guidelines are to use a ≥ 10AWG ground wire and to make the pathway to ground as short as possible. The simplest way to achieve this is to install the PTC-F02 near the building's Main Electrical Service Entrance, and to utilize the same Ground/Earth connection used there. An Example Installation Diagram can be found on Page 2.

Pricing for 1-4pcs of the PTC-F02 is \$44.00/ea.

The available Mounting Bracket (P/N **782-0009**) is priced at \$5.00/ea.

Note: Example shows an Exterior/Outside example, but the PTC-F02 can be installed Inside or Outside.